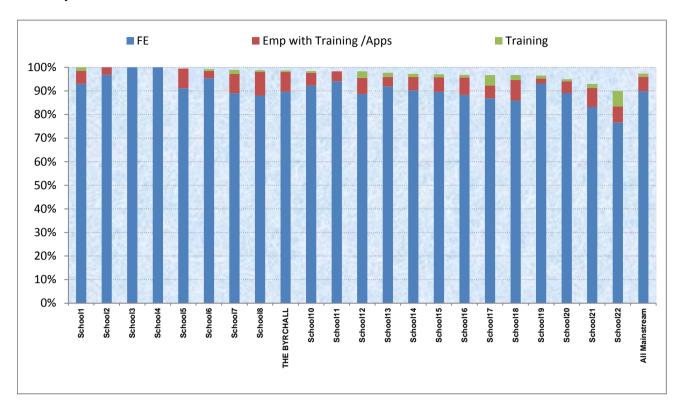

| 0    | 16   | 8      | 0        | 0         | 24    |
| NVQ Level 1 or equivalent                        | 0    | 7    | 2      | 0        | 0         | 9     |
| GCSE course(s)                                   | 0    | 0    | 0      | 0        | 0         | 0     |
| Other courses followed in full time education    | 1    | 3    | 2      | 0        | 0         | 5     |
| Continuation of a two year course                | 0    | 0    | 0      | 0        | 0         | 0     |
| Higher Education qualification                   | 0    | 0    | 0      | 0        | 0         | 0     |
| Gap Year                                         | 0    | 0    | 0      | 0        | 0         | 0     |



## **Activity Survey 2019**

### **Participation - All Mainstream Schools**



## **Destination Type - All Mainstream Schools**



## Activity Survey - 2018 Leavers - Destinations 2019

|                          |              | 2019 Destinations         |                                |      |     |                                          |          |                |
|--------------------------|--------------|---------------------------|--------------------------------|------|-----|------------------------------------------|----------|----------------|
| 2018 Destination         | Not<br>Known | Employment<br>No Training | Voluntary/<br>PT<br>Activities | NEET | FE  | Employment with Traning/Appr enticeships | Training | Grand<br>Total |
| Not Known                |              |                           |                                |      |     |