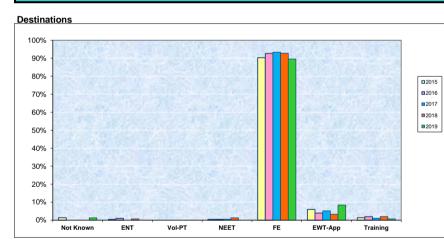

#### **Historical Data**

|      |           |                                                 |                                        |      |       |                                                               |          | Partici                           | pation           |
|------|-----------|-------------------------------------------------|----------------------------------------|------|-------|---------------------------------------------------------------|----------|-----------------------------------|------------------|
| Year | Not Known | Employment<br>with no<br>Accredited<br>Training | Voluntary &<br>Part Time<br>Activities | NEET | FE    | Employment<br>with Accredited<br>Training/Appre<br>nticeships | Training | The<br>Byrchall<br>High<br>School | Wigan<br>Borough |
| 2015 | 1.4%      | 0.5%                                            | 0.0%                                   | 0.5% | 90.4% | 6.0%                                                          | 1.4%     | 97.7%                             | 96.9%            |
| 2016 | 0.0%      | 1.0%                                            | 0.0%                                   | 0.5% | 92.7% | 3.9%                                                          | 2.0%     | 98.5%                             | 95.7%            |
| 2017 | 0.0%      | 0.0%                                            | 0.0%                                   | 0.5% | 93.3% | 5.1%                                                          | 1.0%     | 99.5%                             | 96.4%            |
| 2018 | 0.0%      | 0.7%                                            | 0.0%                                   | 1.3% | 92.8% | 3.3%                                                          | 2.0%     | 98.0%                             | 95.4%            |
| 2019 | 1.3%      | 0.0%                                            | 0.0%                                   | 0.0% | 89.6% | 8.4%                                                          | 0.6%     | 98.7%                             | 95.7%            |