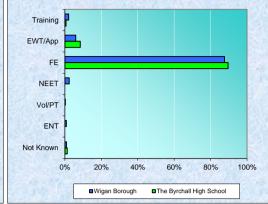

### **Destination Data**

| Activity                                  |           | The Byrchall<br>High School | Percentage | Wigan Borough | Percenta<br>ge |
|-------------------------------------------|-----------|-----------------------------|------------|---------------|----------------|
| Not Known                                 | Not Known | 2                           | 1.30%      | 31            | 0.88%          |
| Employment no Training                    | ENT       |                             | 0.00%      | 29            | 0.82%          |
| Voluntary & Part Time Activities          | Vol/PT    |                             | 0.00%      | 9             | 0.26%          |
| NEET                                      | NEET      |                             | 0.00%      | 83            | 2.36%          |
| FE                                        | FE        | 138                         | 89.61%     | 3088          | 87.63%         |
| Employment with Training /Apprenticeships | EWT/App   | 13                          | 8.44%      | 210           | 5.96%          |
| Training                                  | Training  | 1                           | 0.65%      | 74            | 2.10%          |
| Grand Total                               |           | 154                         |            | 3524          |                |