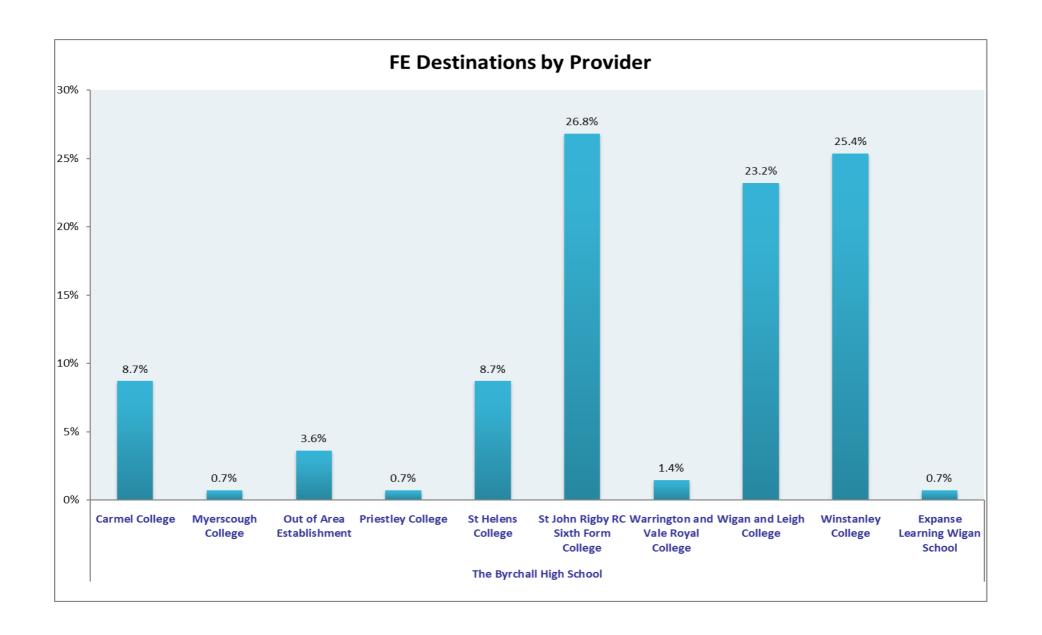

### **Destination Data**

| Activity                                  |           | The Byrchall<br>High School | Percentage | Wigan Borough | Percenta<br>ge |
|-------------------------------------------|-----------|-----------------------------|------------|---------------|----------------|
| Not Known                                 | Not Known | 2                           | 1.30%      | 31            | 0.88%          |
| Employment no Training                    | ENT       |                             | 0.00%      | 29            | 0.82%          |
| Voluntary & Part Time Activities          | Vol/PT    |                             | 0.00%      | 9             | 0.26%          |
| NEET                                      | NEET      |                             | 0.00%      | 83            | 2.36%          |
| FE                                        | FE        | 138                         | 89.61%     | 3088          | 87.63%         |
| Employment with Training /Apprenticeships | EWT/App   | 13                          | 8.44%      | 210           | 5.96%          |
| Training                                  | Training  | 1                           | 0.65%      | 74            | 2.10%          |
| Grand Total                               |           | 154                         |            | 3524          |                |