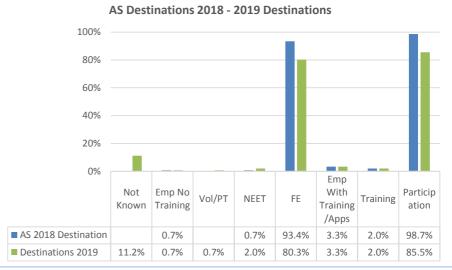

## Activity Survey - 2018 Leavers - Destinations 2019

|                          |              | 2019 Destinations         |                                |      |     |                                          |          |                |
|--------------------------|--------------|---------------------------|--------------------------------|------|-----|------------------------------------------|----------|----------------|
| 2018 Destination         | Not<br>Known | Employment<br>No Training | Voluntary/<br>PT<br>Activities | NEET | FE  | Employment with Traning/Appr enticeships | Training | Grand<br>Total |
| Not Known                |              |                           |                                |      |     |                                          |          | 0              |
| Emp No Training          |              | 1                         |                                |      |     |                                          |          | 1              |
| Vol/PT Activities        |              |                           |                                |      |     |                                          |          | 0              |
| NEET                     |              |                           |                                |      | 1   |                                          |          | 1              |
| FE                       | 15           |                           | 1                              | 3    | 121 |                                          | 2        | 142            |
| Emp with Training / Apps |              |                           |                                |      |     | 5                                        |          | 5              |
| Training                 | 2            |                           |                                |      |     |                                          | 1        | 3              |
| Grand Total              | 17           | 1                         | 1                              | 3    | 122 | 5                                        | 3        | 152            |

| Destination Type       | AS 2018 Destination | Destinations<br>2019 |
|------------------------|---------------------|----------------------|
| Not Known              |                     | 11.2%                |
| Emp No Training        | 0.7%                | 0.7%                 |
| Vol/PT                 |                     | 0.7%                 |
| NEET                   | 0.7%                | 2.0%                 |
| FE                     | 93.4%               | 80.3%                |
| Emp With Training/Apps | 3.3%                | 3.3%                 |
| Training               | 2.0%                | 2.0%                 |
| Participation          | 98.7%               | 85.5%                |