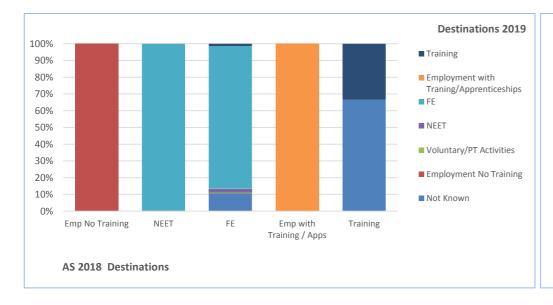

## Activity Survey - 2018 Leavers - Destinations 2019

|                          |              | 2019 Destinations         |                                |      |     |                                          |          |                |
|--------------------------|--------------|---------------------------|--------------------------------|------|-----|------------------------------------------|----------|----------------|
| 2018 Destination         | Not<br>Known | Employment<br>No Training | Voluntary/<br>PT<br>Activities | NEET | FE  | Employment with Traning/Appr enticeships | Training | Grand<br>Total |
| Not Known                |              |                           |                                |      |     |                                          |          | 0              |
| Emp No Training          |              | 1                         |                                |      |     |                                          |          | 1              |
| Vol/PT Activities        |              |                           |                                |      |     |                                          |          | 0              |
| NEET                     |              |                           |                                |      | 1   |                                          |          | 1              |
| FE                       | 15           |                           | 1                              | 3    | 121 |                                          | 2        | 142            |
| Emp with Training / Apps |              |                           |                                |      |     | 5                                        |          | 5              |
| Training                 | 2            |                           |                                |      |     |                                          | 1        | 3              |
| Grand Total              | 17           | 1                         | 1                              | 3    | 122 | 5                                        | 3        | 152            |

| Destination Type       | AS 2018 Destination | Destinations<br>2019 |
|------------------------|---------------------|----------------------|
| Not Known              |                     | 11.2%                |
| Emp No Training        | 0.7%                | 0.7%                 |
| Vol/PT                 |                     | 0.7%                 |
| NEET                   | 0.7%                | 2.0%                 |
| FE                     | 93.4%               | 80.3%                |
| Emp With Training/Apps | 3.3%                | 3.3%                 |
| Training               | 2.0%                | 2.0%                 |
| Participation          | 98.7%               | 85.5%                |