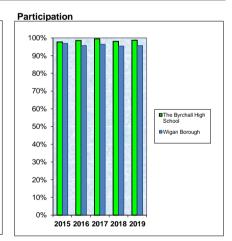

#### **Historical Data**

|      |           |                                                 |                                        |      |       |                                                               |          | Partici                           | pation           |
|------|-----------|-------------------------------------------------|----------------------------------------|------|-------|---------------------------------------------------------------|----------|-----------------------------------|------------------|
| Year | Not Known | Employment<br>with no<br>Accredited<br>Training | Voluntary &<br>Part Time<br>Activities | NEET | FE    | Employment<br>with Accredited<br>Training/Appre<br>nticeships | Training | The<br>Byrchall<br>High<br>School | Wigan<br>Borough |
| 2015 | 1.4%      | 0.5%                                            | 0.0%                                   | 0.5% | 90.4% | 6.0%                                                          | 1.4%     | 97.7%                             | 96.9%            |
| 2016 | 0.0%      | 1.0%                                            | 0.0%                                   | 0.5% | 92.7% | 3.9%                                                          | 2.0%     | 98.5%                             | 95.7%            |
| 2017 | 0.0%      | 0.0%                                            | 0.0%                                   | 0.5% | 93.3% | 5.1%                                                          | 1.0%     | 99.5%                             | 96.4%            |
| 2018 | 0.0%      | 0.7%                                            | 0.0%                                   | 1.3% | 92.8% | 3.3%                                                          | 2.0%     | 98.0%                             | 95.4%            |
| 2019 | 1.3%      | 0.0%                                            | 0.0%                                   | 0.0% | 89.6% | 8.4%                                                          | 0.6%     | 98.7%                             | 95.7%            |