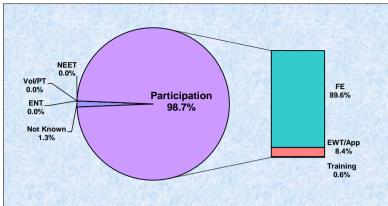

#### **Historical Data**

|      |           |                                                 |                                        |      |       |                                                               |          | Partici                           | pation           |
|------|-----------|-------------------------------------------------|----------------------------------------|------|-------|---------------------------------------------------------------|----------|-----------------------------------|------------------|
| Year | Not Known | Employment<br>with no<br>Accredited<br>Training | Voluntary &<br>Part Time<br>Activities | NEET | FE    | Employment<br>with Accredited<br>Training/Appre<br>nticeships | Training | The<br>Byrchall<br>High<br>School | Wigan<br>Borough |
| 2015 | 1.4%      | 0.5%                                            | 0.0%                                   | 0.5% | 90.4% | 6.0%                                                          | 1.4%     | 97.7%                             | 96.9%            |
| 2016 | 0.0%      | 1.0%                                            | 0.0%                                   | 0.5% | 92.7% | 3.9%                                                          | 2.0%     | 98.5%                             | 95.7%            |
| 2017 | 0.0%      | 0.0%                                            | 0.0%                                   | 0.5% | 93.3% | 5.1%                                                          | 1.0%     | 99.5%                             | 96.4%            |
| 2018 | 0.0%      | 0.7%                                            | 0.0%                                   | 1.3% | 92.8% | 3.3%                                                          | 2.0%     | 98.0%                             | 95.4%            |
| 2019 | 1.3%      | 0.0%                                            | 0.0%                                   | 0.0% | 89.6% | 8.4%                                                          | 0.6%     | 98.7%                             | 95.7%            |