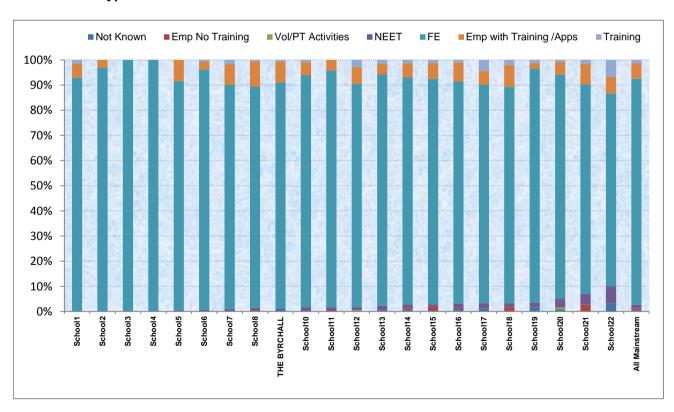

| 0         | 24    |
| NVQ Level 1 or equivalent                        | 0    | 7    | 2      | 0        | 0         | 9     |
| GCSE course(s)                                   | 0    | 0    | 0      | 0        | 0         | 0     |
| Other courses followed in full time education    | 1    | 3    | 2      | 0        | 0         | 5     |
| Continuation of a two year course                | 0    | 0    | 0      | 0        | 0         | 0     |
| Higher Education qualification                   | 0    | 0    | 0      | 0        | 0         | 0     |
| Gap Year                                         | 0    | 0    | 0      | 0        | 0         | 0     |



## **Activity Survey 2019**

### **Participation - All Mainstream Schools**



## **Destination Type - All Mainstream Schools**



## Activity Survey - 2018 Leavers - Destinations 2019

|                          |              | 2019 Destinations         |                                |      |     |                                          |          |                |
|--------------------------|--------------|---------------------------|--------------------------------|------|-----|------------------------------------------|----------|----------------|
| 2018 Destination         | Not<br>Known | Employment<br>No Training | Voluntary/<br>PT<br>Activities | NEET | FE  | Employment with Traning/Appr enticeships | Training | Grand<br>Total |
| Not Known                |              |                           |                                |      |     |                                          |          | 0